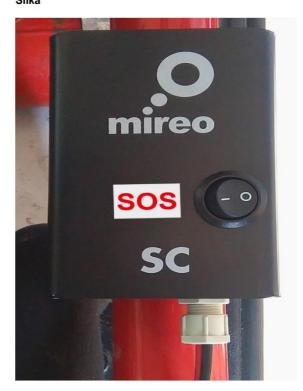

## 1. Instalment of the GPS tracking system

System GPS for tracking is obligatory to install due to safety reasons.

The system must be installed as follows:

- Red wires need to be connected to a constant source +12V and black wires to the chassis or negative pol on the battery.
- The device needs to be attached with plastic ties to the roll bar in the upright position (number up).
- Inspection of instalment and operation will be checked at the scrutineering checks.
- If the crew needs help in case of the accident the button marked **SOS** must be pressed!